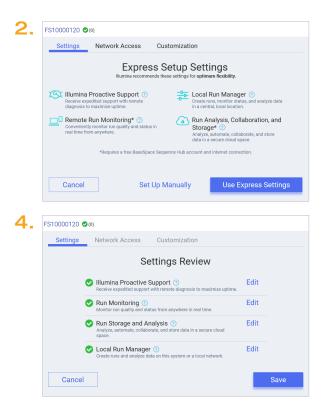

## Follow these steps to get connected

- From the pull-down menu on the Home Screen, select System Settings
- Select the Use Express Settings
- Select Instrument Region from the pull-down menu
- Click **Save** (by default, all options are enabled for Express Settings workflow)